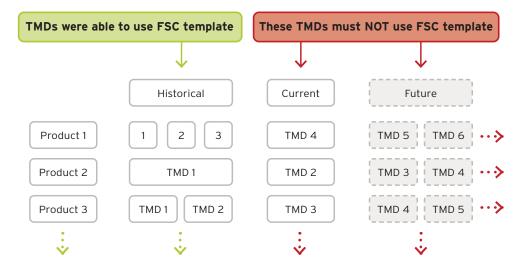

From 1 July 2024 all TMDs issued by businesses that had licensed the FSC templates must not use the FSC templates unless they join the FSC.

If you are currently a licensee business and would like to continue using the FSC's TMD templates from 1 July 2024, please contact the FSC to discuss becoming a member via <a href="mailto:info@fsc.org.au">info@fsc.org.au</a>.

## FSC Non-member/ Previously a Licensee

From 1 July 2024, all TMDs issued by previous non-member licensee businesses, must not use the FSC templates. Licensee businesses must ensure they do not issue TMDs using the FSC template and all TMDs using the FSC template are limited to historical TMDs. The business may keep these historical templates publicly available.

The business must ensure all TMDs using the FSC template are historical TMDs on or before 1 July 2024. The business may keep these historical templates publicly available, but they should not be the current version of the TMD template for the relevant products.

### From 1 July 2024