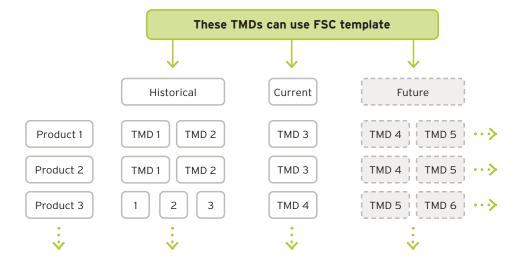

### **FSC Member**

All FSC members are able to use TMD templates for historical, current and future TMDs.

# Up to 30 June 2024 These TMDs can use FSC tem