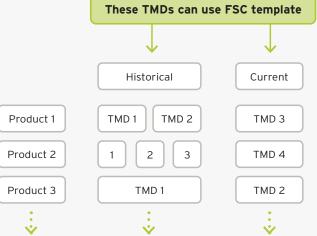

#### **FSC Non-member Licensee**

If a business is not a Member, but currently licenses the FSC's TMD templates now, then the business can continue to use the TMD templates for TMDs until **30 June 2024** - but not after.

# Up to 30 June 2024 These TMDs can use FSC tem